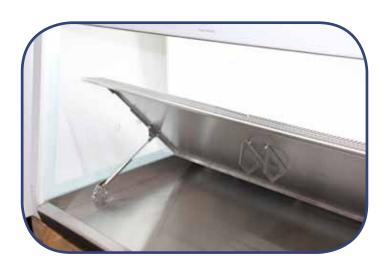

#### Cleanability

The front window design allows to easily be folded up for cleaning the window. It is supported by gas dampers. Whenever needed, as an option, the cabinets can be delivered with a window that can be lowered below the worksurface to enable safe cleaning of the entire window area under class Il-conditions.