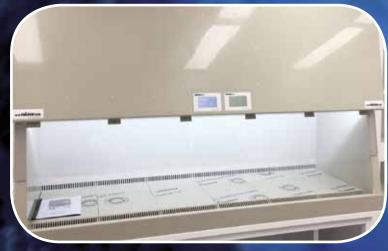

#### **Biological Safety Cabinets**

ninoSAFE Class II *Pro*ninoSAFE Class II *Value*ninoSAFE Cyto
ninoSAFE B2
ninoSAFE Class I
ninoSAFE Class III

ninoSAFE Isotope

#### **Open LAF Cabinets**

ninoSAFE Sterile ninoSAFE Horizontal

Fully compliant with EN12469, ANSI49, DIN 12980, ISO 9001:2015 & ISO14001:2015

**Superior Operator Protection** 

ninoSAFE biological safety cabinets have been tested and validated at customers since 2015 reassuring their performance, reliability, quality and ease of use. The latest technology in combination with State-of-the art technique ninoSAFE offers advanced products yet easy to clean and simple to maintain. Scandinavian design brings ergonomics to a higher level. Dimmable LED light comes as standard feature together with remarkably low sound levels. Support stands are available in either manually or electrically adjustable, all in clean room design.

#### **User friendliness**

The team behind ninoSAFE biological safety cabinets have had the operator in mind when designing the cabinets and its display interface and intuitivity. Easy-of-use and best possible ergonomics has been our guiding star.