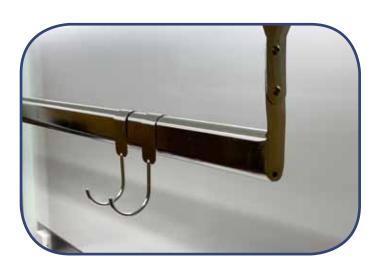

#### **IV-Bars**

IV Bars are available for all sizes. For maximal flexibility the height of the bar is adjustable, and hooks comes in two different lengths for usability.

The design of the bar is oval so the hooks will stay in place!