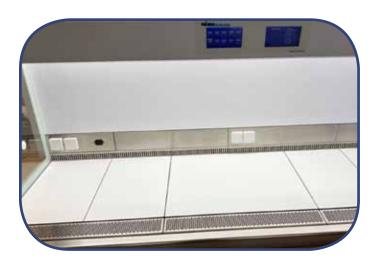

#### **Table Top Solutions**

Table top solutions in single piece w/wo gas dampers.

The perforations in the ninoSAFE cabinets are engineered to an optimum. This gives a silent and safe air flow and also the best usable inner dimensions with 15% more usable table top area compared to most other brands.

ninoSAFE is designed to be comfortable and ergonomically without arm rests thanks to intelligent designed v-shaped tabletops allowing operator to work comfortably without obstructing the air vents.