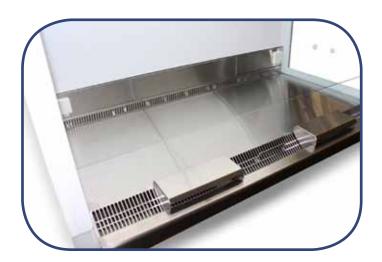

#### **Table Top Solutions**

Table top solutions in single piece w/wo gas dampers.

The perforations in the ninoSAFE cabinets are engineered to an optimum. This gives a silent and safe air flow and also the best usable inner dimensions with 15% more usable table top area compared to most other brands.

ninoSAFE is designed to be comfortable and ergonomically without arm rests thanks to intelligent designed v-shaped tabletops allowing operator to work comfortably without obstructing the air vents.