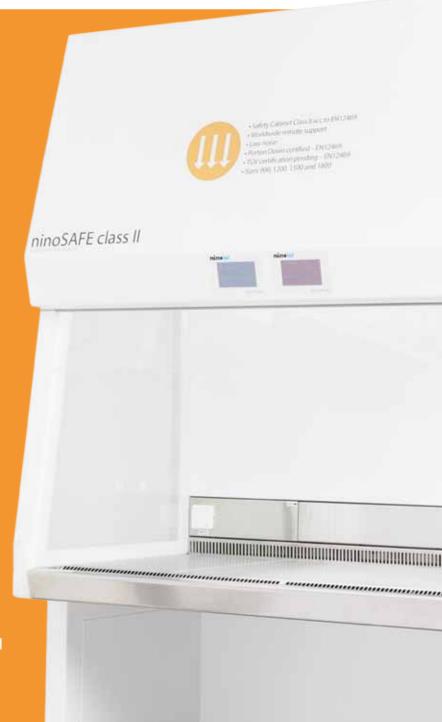

#### **Biological Safety Cabinets**

ninoSAFE Class II *Pro*ninoSAFE Class II *Value*ninoSAFE Cyto
ninoSAFE B2
ninoSAFE Class I
ninoSAFE Class III

ninoSAFE Isotope

Manufactured according to EN 12469.