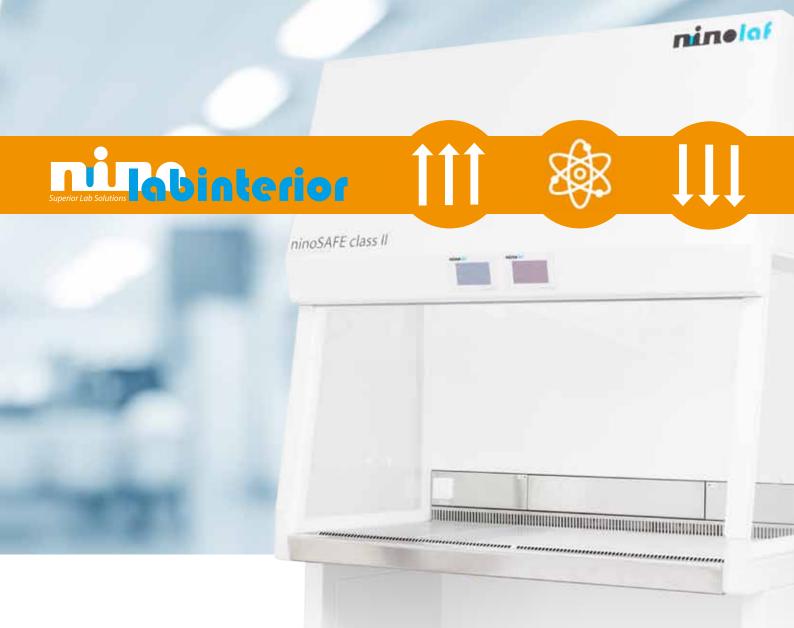

#### **Biological Safety Cabinets**

ninoSAFE Class II *Pro*ninoSAFE Class II *Value*ninoSAFE Cyto
ninoSAFE B2
ninoSAFE Class I
ninoSAFE Class III

ninoSAFE Isotope

#### **Compact design**

ninoSAFE range cabinets is by far the most compact cabinet in the market yet offering best usable tabletop space and inner dimensions. With its low depth and height, it will be easy to transport into the laboratory and low height will allow you to use elevated support stands with a working height of up to 1100 mm without limiting the possibility of ducting or jeopardizing safety due to being too close to the ceiling.