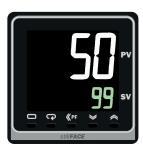

#### **FUNCTIONS**

The stillFACE are a PID temperature and humidity microprocessor regulated controller.

High contrast lighting display, with 5 physical buttons for menu navigation.

It displays the selected setpoint and the real time values.

The two controllers work separately with accurate control of humidity and temperature.

The preset setpoint is directly changing from the display.

Turn the auto-tuning option, which allows the controller to automatically optimize the PID control.