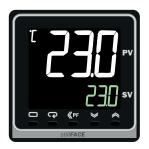

#### **FUNCTIONS**

The stillFACE are a PID temperature and humidity microprocessor regulated controller.

High contrast lighting display, with 5 physical buttons for menu navigation.

It displays the selected setpoint and the real time values.

The two controllers work separately with accurate control of humidity and temperature.

The preset setpoint is directly changing from the display.

Turn the auto-tuning option, which allows the controller to automatically optimize the PID control.